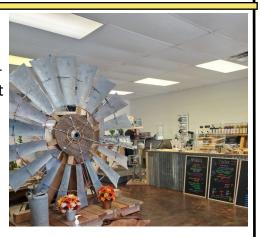

### THE WINDMILL KC

There is a new family owned coffee-house in Turner! They are located at 840 South 55<sup>th</sup> Street. Their hours are Monday thru Friday 6:00 a.m. until 3:00 p.m. and Saturday from 8:00 a.m. until 3:00 p.m. They are closed on Sunday. The telephone number is 913-291-0006.

They offer a large variety of both hot and iced coffee. They also carry regular baked goods from the Scratch Bakery and Keto and Diabetic Friendly baked goods from the Three Bears Bakery. Stop in and give them a try.