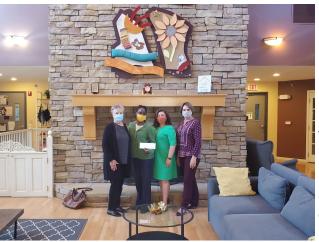

# Turner Community Connection Inc. Presents a check to Sunflower House In Memory of Olivia Jansen

On October 1, 2020 Chandra Ward and Barbara Kill, co-directors of Turner Community Connection Inc., presented a check to the Sunflower House in memory of Olivia Jansen.

"Sunflower House is a non-profit that was founded in 1977. It is a non-residential children's advocacy and abuse prevention center serving Johnson and Wyandotte counties. The questions, "What would I want for my child if he or she were abused?" and "How can we stop the cycle of child abuse" drive every decision

made at Sunflower House. The agency addresses abuse and neglect through a comprehensive approach, engaging children, parents, child-serving professionals and the community. Sunflower House is an accredited member of the National Children's Alliance. Accreditation through this national affiliate ensures adherence to best practice standards of its federally recognized multidisciplinary approach to child abuse investigations."